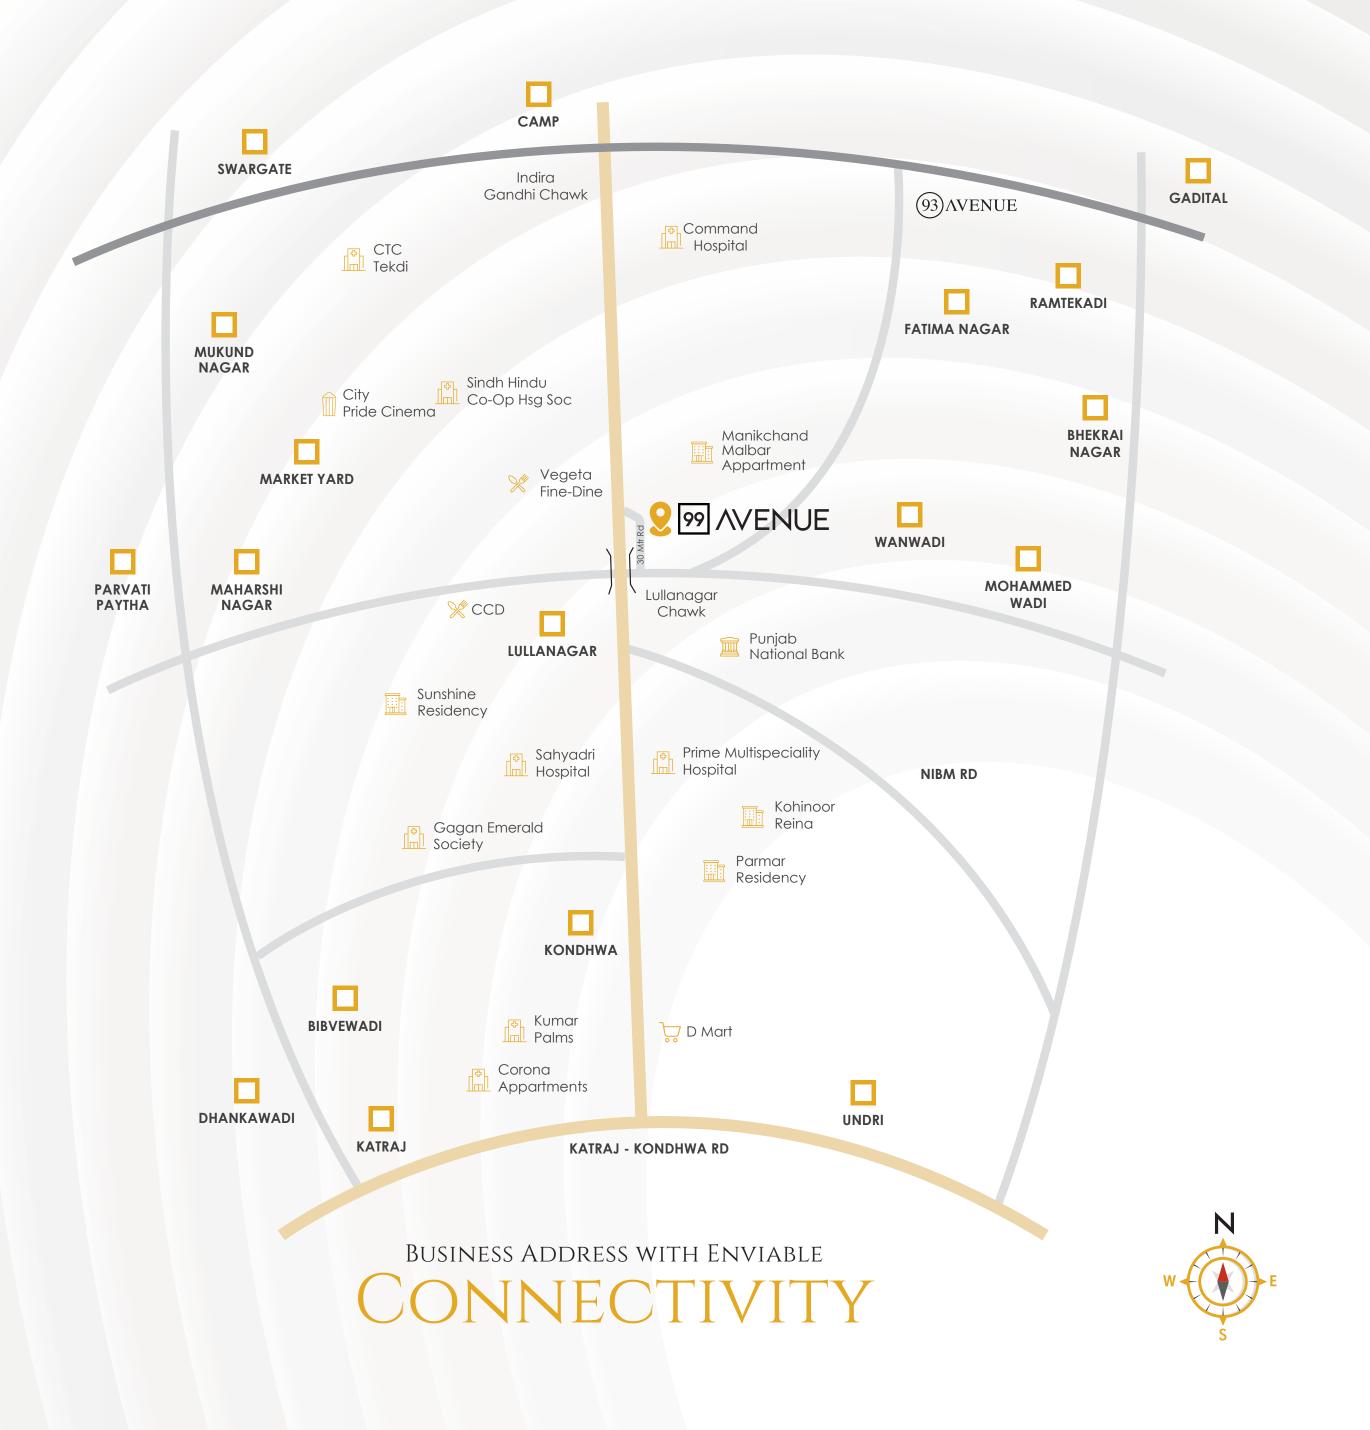

## ABOUT 99 AVENUE

99 Avenue in Lulla Nagar is here to set an exemplary and revolutionary concept of business spaces & shops that will turn heads and be the talk of the town. This commercial space is purposely located in the close proximity to commercial and residential pockets of Lulla Nagar to provide the benefits of seamless connectivity and countless business opportunities with higher footfalls.

99 Avenue is proudly lined up with the attractive glass frontage with luxurious entrance, waiting lounge, wide corridor and a lot more.

Seamless Connectivity

Architect

World-class Countless Business Opportunities